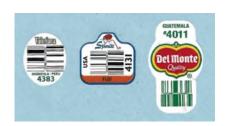

## What do the stickers mean?

Examine the little stickers that come on each fruit or vegetable: What can you tell about the fruit or vegetable from that sticker? The stickers usually include brand names, logos, and country of origin information, in addition to a PLU (product look-up) code. The PLU code that the cashier uses to check the price can also tell you more about your produce. For instance, if the sticker has a 4-digit PLU number, that indicates that it is conventionally grown. If it has a 5-digit number that begins with a 9, it is organically grown. If it has a 5-digit number that begins with 8, it is genetically engineered. This numbering system applies to all fruits and vegetables. You can look up the PLU information for a specific code at: <a href="ifpsglobal.com/PLU-Codes/PLU-codes-Search">ifpsglobal.com/PLU-Codes/PLU-codes-Search</a>